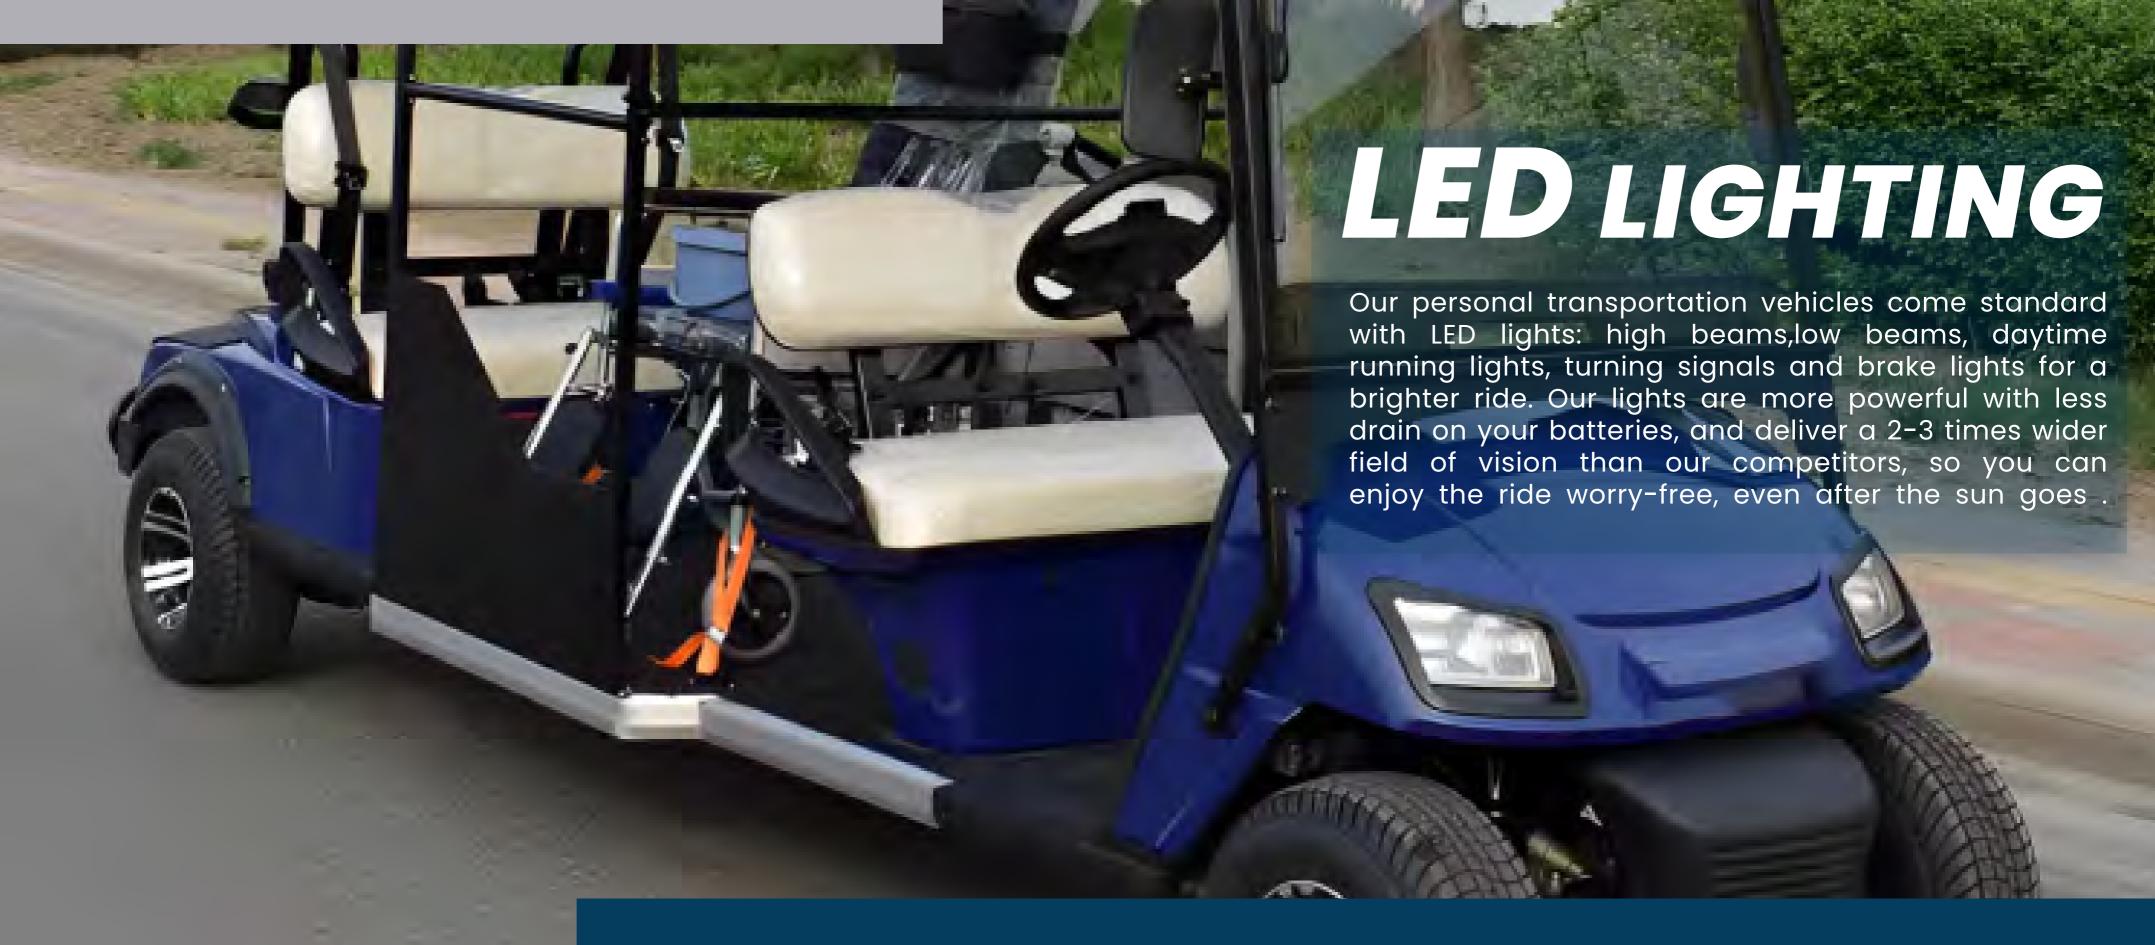

HIGH BEAM-LOW BEAM-DAYTIME RUNNING LIGHT-TURN SIGNALS

4

WHEEL

14" ALLOY WHEEL RIMS WITH COLOR MATCHING

5

**INJECTION MOULDED CANOPY** 

UNIQUELY RESISTANT TO THE ELEMENTS AND WILL NOT RUST OR CORRODE OVER TIME