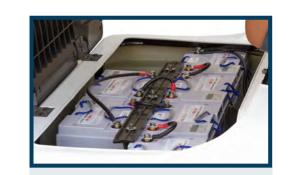

## **CUSTOMIZE**

Police Lamp

**Music Player** 

Solar Panels

**Battery Tray** 

6-8-12 Volt batteries

**Sunshine Cover** 

# **DIMENSIONS**

| Power                                                     |                                     |                                               |                                      |        |                                             |              |                                      |                           |                             |
|-----------------------------------------------------------|-------------------------------------|-----------------------------------------------|--------------------------------------|--------|---------------------------------------------|--------------|--------------------------------------|---------------------------|-----------------------------|
| Motor                                                     | Batteries                           |                                               | Charger Tra                          |        | saxle                                       | Overall S    | ize Gr                               | round Clearan             | ce Tread Distance           |
| 48V/4KW AC system                                         | 8v*6 Maintenance<br>Battrey         | free 48-                                      | 48-volt on-Board<br>Charger          |        | ;01                                         | 4650*1210*19 | 00mm                                 | 110 mm                    | Front 900 / rear<br>1000 mm |
| Net Weight                                                | Loading                             | For                                           | ward speed                           | Brakin | g dist                                      | Turning ra   | idius (                              | Climbing Abilit           | y Maximum Mileage           |
| 550 kg                                                    | 4 People                            |                                               | 25km\h                               | 6      | m                                           | 5:1 m        |                                      | 20 %                      | 100km Per-Charge            |
| Steering & Suspension                                     |                                     |                                               |                                      |        |                                             |              |                                      |                           |                             |
| Steering Self-compensating 'Rack & steering Pinion'       |                                     | Front Suspension Independent front suspension |                                      |        | Rear Suspension Independent rear suspension |              |                                      | Turning Radius 2.9 Meters |                             |
|                                                           |                                     |                                               |                                      | Brak   | es                                          |              |                                      |                           |                             |
| <b>Brakes</b> Self-Adjusting, Four Wheel dics brake + EMB |                                     |                                               | Park Brake Foot actuated, 3-position |        |                                             |              | Braking Distance  Less than 6 Meters |                           |                             |
| Body & Tires                                              |                                     |                                               |                                      |        |                                             |              |                                      |                           |                             |
| Body and Finish Painted TP0                               | <b>Tires</b> (205x50 -10 ) Tubeless |                                               | <b>LxWxH</b><br>4280*1200*1880 mm    |        |                                             | eelbase      | Ground Clearance                     |                           | Tread Front 900/Rear1000mm  |
| Total Vehicle Weight                                      |                                     |                                               | Frame Type                           |        |                                             | Floor        |                                      | Loading                   |                             |
| 550 kg                                                    |                                     | Aluminum                                      |                                      |        | Resin synthesis anti-slip rubber mat        |              |                                      | 4 Passengers              |                             |