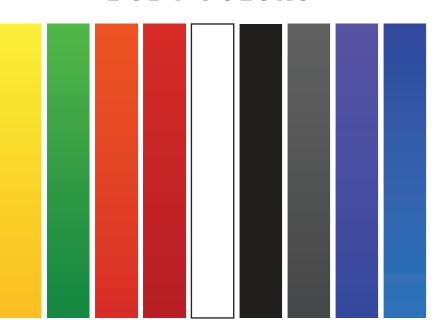

## **CRAFTED TO OUTLAST**

As one of the only personal transportation vehicles constructed from an aircraft-quality aluminum frame



#### **CANOPY**

Provides protection against the sun and rain. Its color is consistent with the vehicle body.



#### 1-SEAT SLIDE BAR

Move the seats forward or backward.

#### 3-RETATABLE ARMREST

It can rotate in 90 degree and provide an ergonomic support for your cantilever elbows.

#### 2-BACKREST TILT

Adjust the tilt angle of the backrest. (Customized Feature)

#### 4-SAFETY BELT

with three-point safety belts in the front seats and two-point safety belts in the rear seats. (Customized Feature)

## **CUSTOMIZE**



Police Lamp



**Music Player** 



Solar Panels



**Battery Tray** 



6-8-12 Volt batteries



**Sunshine Cover** 

# COLOR OPTIONS





### **LEATHER SEATS COLORS**



# **DIMENSIONS**

| Power                                                     |                                     |                                               |                                      |        |                                             |              |                                      |                           |                             |
|-----------------------------------------------------------|-------------------------------------|-----------------------------------------------|--------------------------------------|--------|---------------------------------------------|--------------|--------------------------------------|---------------------------|-----------------------------|
| Motor