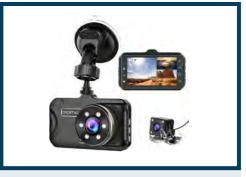

STORAGE COMPARTMENT

dual-sized storage compartment, room for more items like keys and mobile devices.

Front and Rear

1080P resolution front camera Wide-angle front (170°) and rear (130°) camera help eliminate the blind spots of your vision