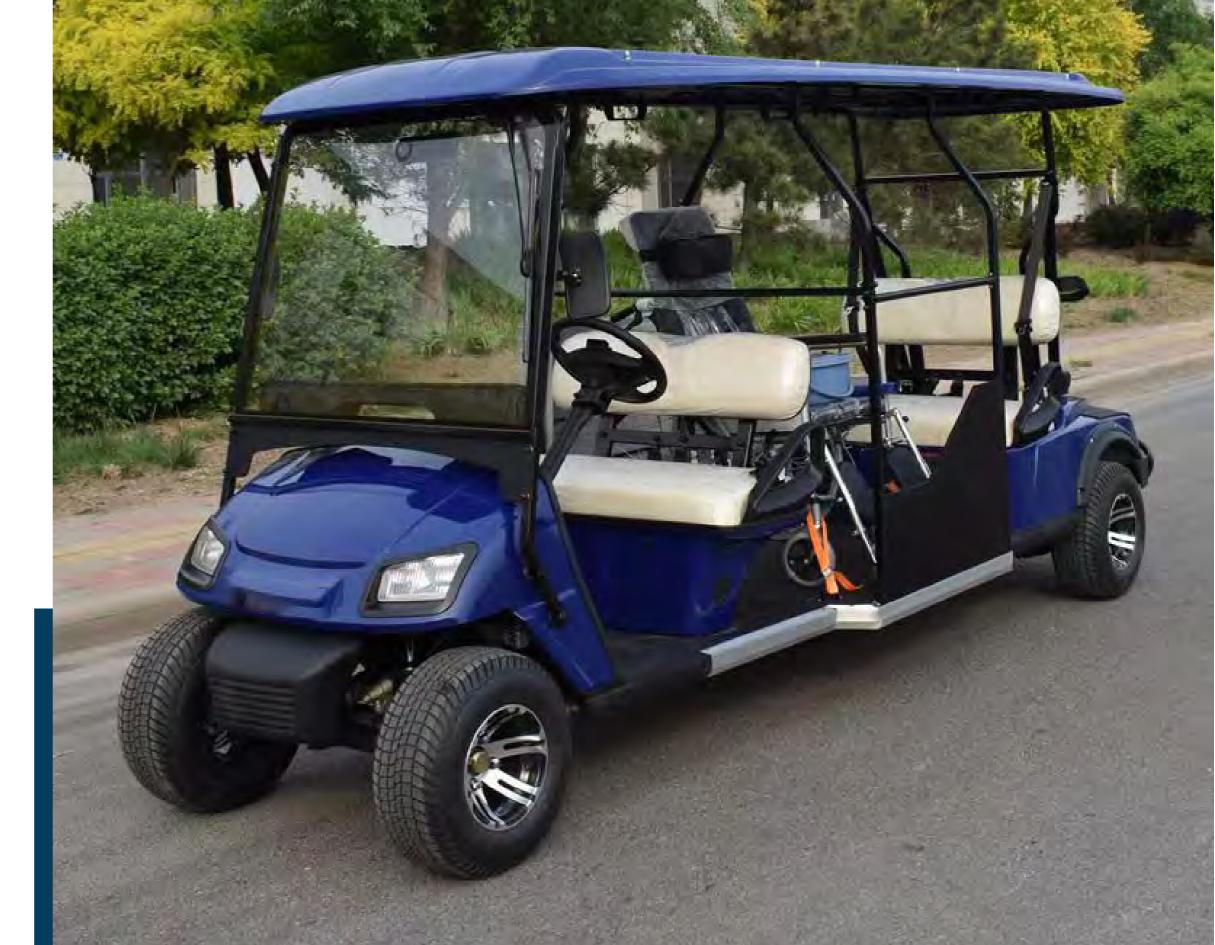

#### **CRAFTED TO OUTLAST**

As one of the only personal transportation vehicles constructed from an aircraft-quality aluminum frame

#### 4-SAFETY BELT

with three-point safety belts in the front seats and two-point safety belts in the rear seats. (Customized Feature)