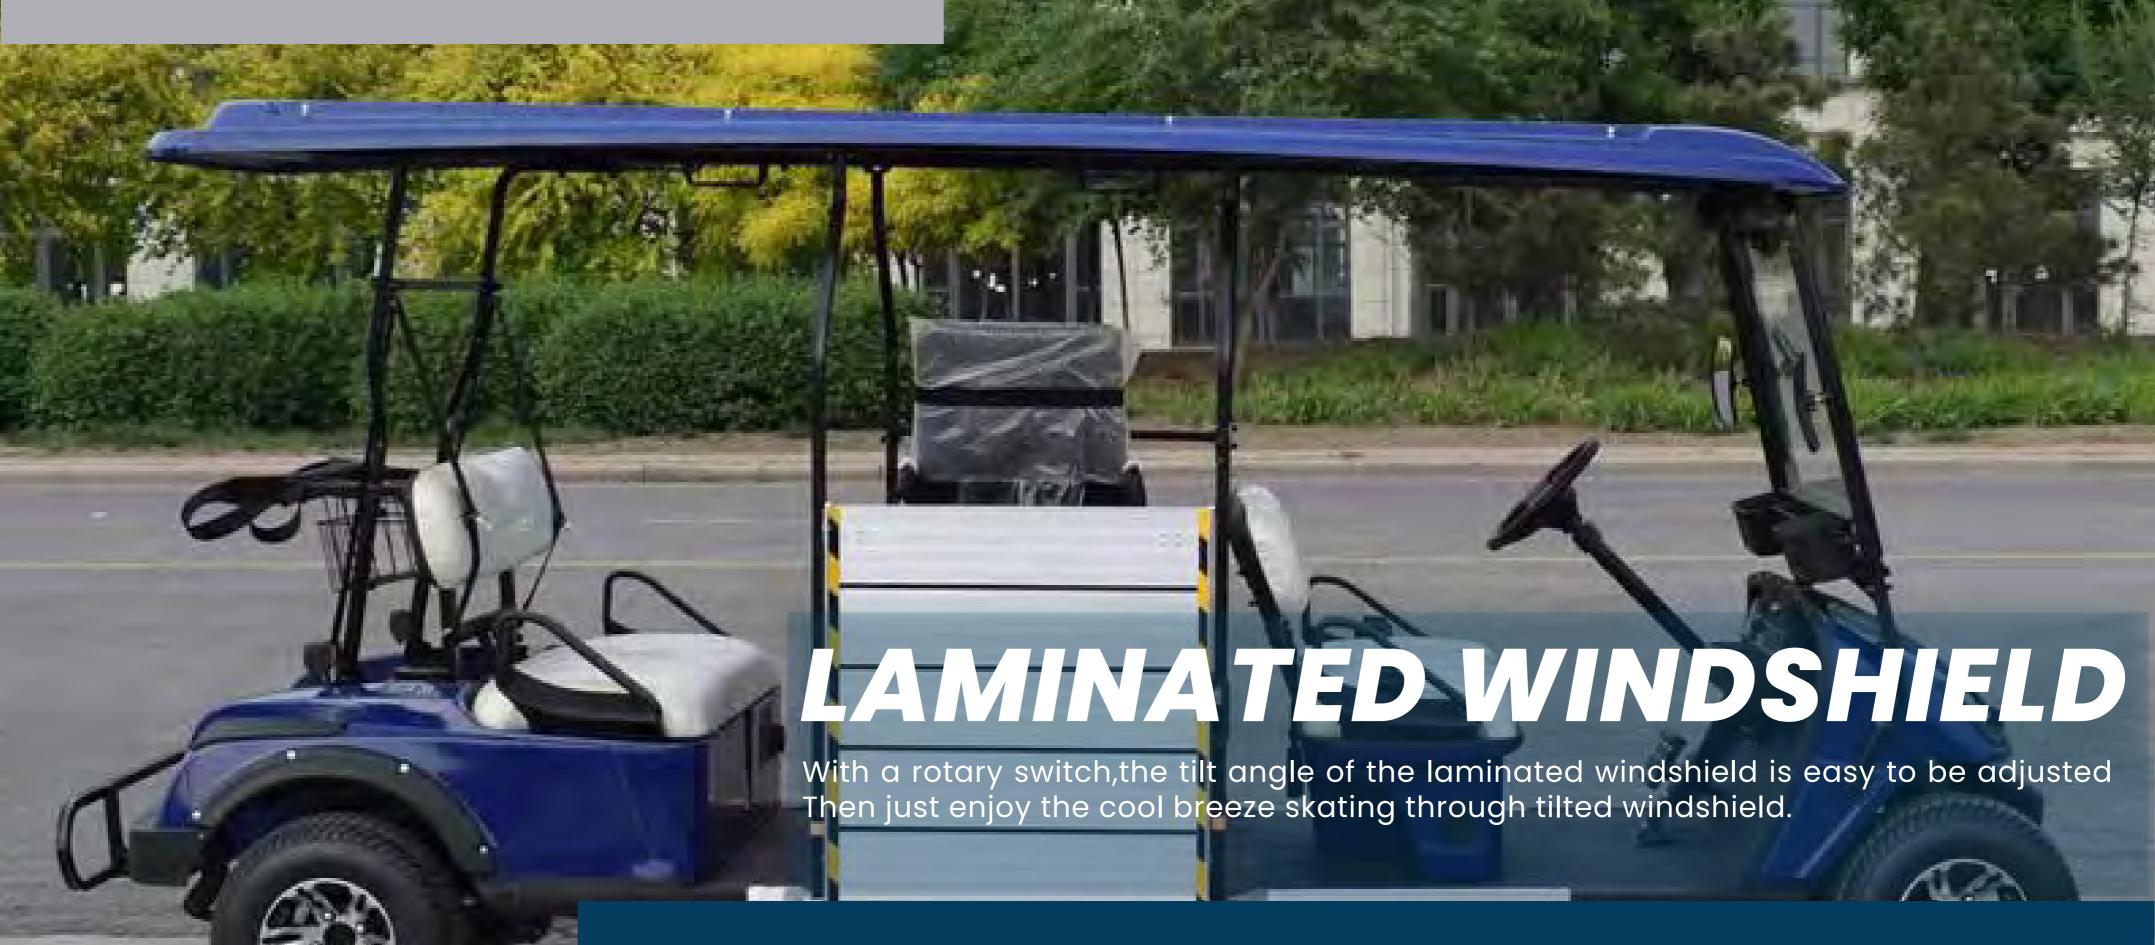

# FEATURES

1 Pedal

Integrating acceleration,brake and parking together. Braking distance is adjustable.

2

AMINATED WINDSHIELD

UNIQUELY RESISTANT TO THE ELEMENTS AND WILL NOT RUST OR CORRODE OVER TIME

3

LED HEADLIGHTS