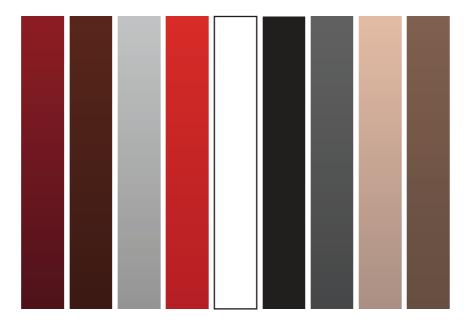

e of the only personal transportation vehicles constructed from an aircraft-quality aluminum frame



#### **CANOPY**

Provides protection against the sun and rain. Its color is consistent with the vehicle body.



#### 1-SEAT SLIDE BAR

Move the seats forward or backward.

#### 3-RETATABLE ARMREST

It can rotate in 90 degree and provide an ergonomic support for your cantilever elbows.

#### 2-BACKREST TILT

Adjust the tilt angle of the backrest. (Customized Feature)

#### 4-SAFETY BELT

with three-point safety belts in the front seats and two-point safety belts in the rear seats. (Customized Feature)

## **CUSTOMIZE**



Police Lamp



**Music Player** 



Solar Panels



**Battery Tray** 



6-8-12 Volt batteries



**Sunshine Cover** 

# COLOR OPTIONS





### **LEATHER SEATS COLORS**



# **DIMENSIONS**

| Power                                                     |                                     |                                               |                                      |        |                                             |              |                                      |                           |                             |
|-----------------------------------------------------------|-------------------------------------|-----------------------------------------------|--------------------------------------|--------|---------------------------------------------|--------------|--------------------------------------|---------------------------|-----------------------------|
| Motor                                                     | Batteries