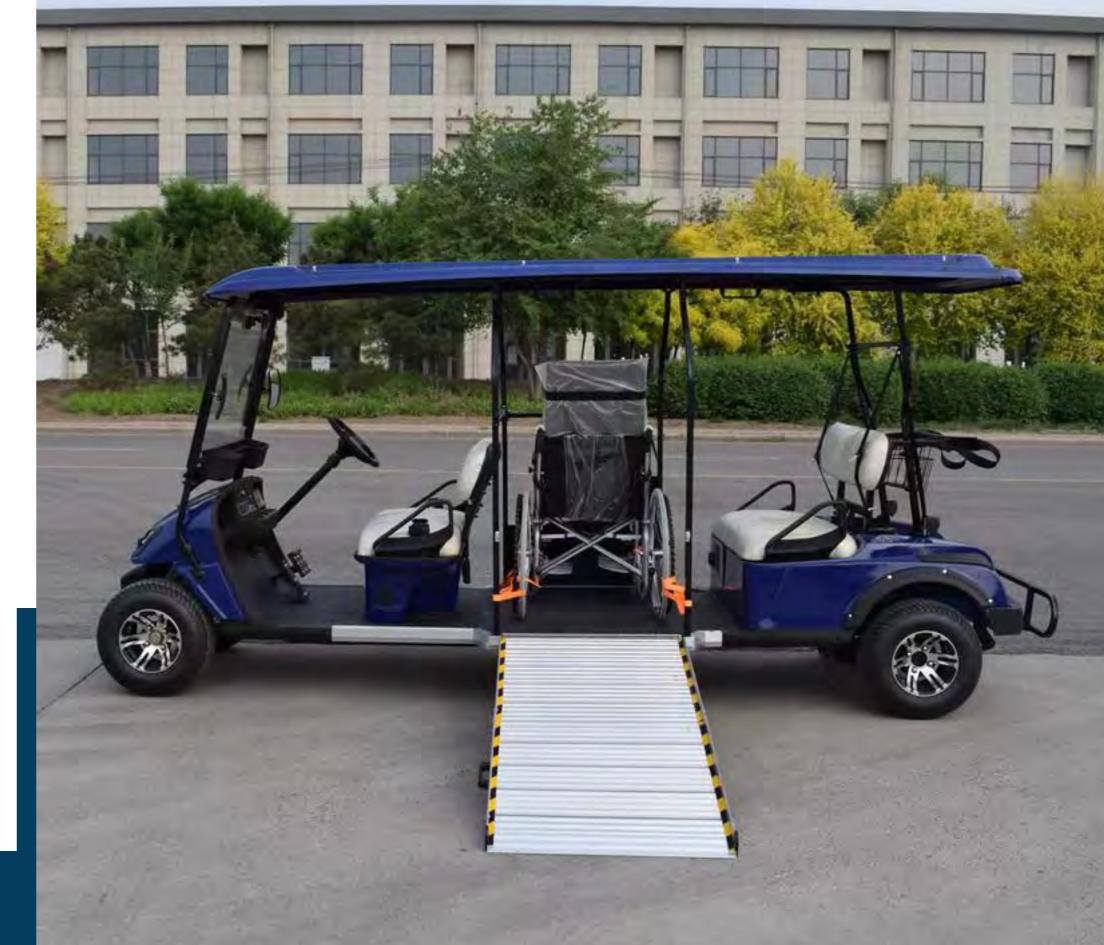

# **DIMENSIONS**

| Power                                                     |                                     |                                               |                                      |        |                                             |              |                                      |                           |                             |
|-----------------------------------------------------------|-------------------------------------|-----------------------------------------------|--------------------------------------|--------|---------------------------------------------|--------------|--------------------------------------|---------------------------|-----------------------------|
| Motor                                                     | Batteries                           |                                               | Charger Tra                          |        | saxle                                       | Overall S    | ize Gr                               | round Clearan             | ce Tread Distance           |
| 48V/4KW AC system                                         | 8v*6 Maintenance<br>Battrey         | free 48-                                      | 48-volt on-Board<br>Charger          |        | ;01                                         | 4650*1210*19 | 00mm                                 | 110 mm                    | Front 900 / rear<br>1000 mm |
| Net Weight                                                | Loading                             | For                                           | ward speed                           | Brakin | g dist                                      | Turning ra   | idius (                              | Climbing Abilit           | y Maximum Mileage           |
| 550 kg                                                    | 4 People                            |                                               | 25km\h                               | 6      | m                                           | 5:1 m        |                                      | 20 %                      | 100km Per-Charge            |
| Steering & Suspension                                     |                                     |                                               |                                      |        |                                             |              |                                      |                           |                             |
| Steering Self-compensating 'Rack & steering Pinion'       |                                     | Front Suspension Independent front suspension |                                      |        | Rear Suspension Independent rear suspension |              |                                      | Turning Radius 2.9 Meters |                             |
|                                                           |                                     |                                               |                                      | Brak   | es                                          |              |                                      |                           |                             |
| <b>Brakes</b> Self-Adjusting, Four Wheel dics brake + EMB |                                     |                                               | Park Brake Foot actuated, 3-position |        |                                             |              | Braking Distance  Less than 6 Meters |                           |                             |
| Body & Tires                                              |                                     |                                               |                                      |        |                                             |              |                                      |                           |                             |
| Body and Finish Painted TP0                               | <b>Tires</b> (205x50 -10 ) Tubeless |                                               | <b>LxWxH</b><br>4280*1200*1880 mm    |        |                                             | eelbase      | Ground Clearance                     |                           | Tread Front 900/Rear1000mm  |
| Total Vehicle Weight                                      |                                     |                                               | Frame Type                           |        |                                             | Floor        |                                      | Loading                   |                             |
| 550 kg                                                    |                                     | Aluminum                                      |                                      |        | Resin synthesis anti-slip rubber mat        |              |                                      | 4 Passengers              |                             |