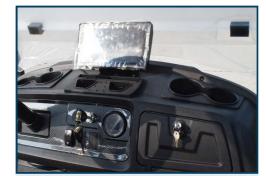

USB CHARGERS KEEP YOU CHARGED

Q

**DIGITAL SPEEDOMETER** 

WITH EXCELLENT LED WARNING LIGHTS, GAUGES BATTERY POWER, AND SAVES RIDE TIME AND LENGTH 10

REAR FLIP SEAT

THE REAR SEAT ALSO FLIPS OUT TO REVEAL A RUGGED BED TEXTURE AND SPACE FOR MOVING YOUR FAVORITE GEAR

### **DETAILS**

**Dual USB Port** 

With a dual USB port on your carts, you can provide golfers that added touch of keeping their phones charged

**Explicitly Digital SpeedoMeter** 

With Excellent LED warning lights, Gauges battery power, and Saves ride time and length.